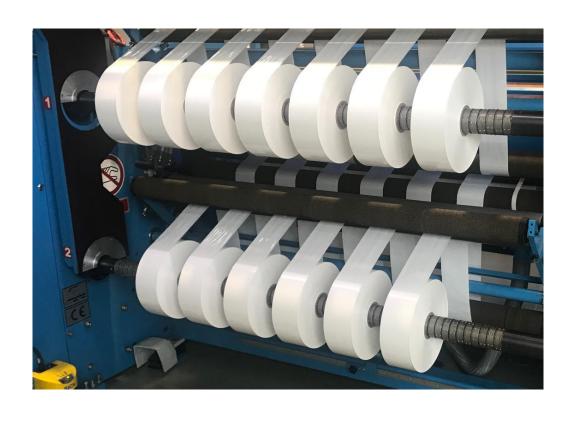

### PRECUT REELS

- Widths from 25 to 1100 mm
- Maximum diameter: 600 mm
- Chucks: 70, 76 or 152 mm in cardboard or PVDC
- Standard or custom reel labelling
- Individual plastic bag
- Customer specification management

Our films can be hot microperforated and cut to your specifications