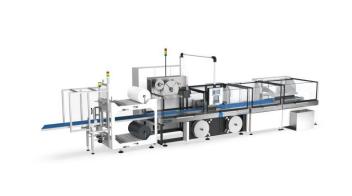

# OUR RANGE OF MACHINES

### **OUR RANGE OF MACHINES**

We offer a wide range of shrink wrapping and paper packaging machines and systems to meet all your requirements

We work with 2 preferred partners: Hugo Beck and RonTech.

### **FLEXO 500**

- Fixed sealing bar
- Continuous sealing
- 20 to 40 products per minute

# SERVO X with sealing bar

- High quality packaging
- Continuous frontal sealing bar
- 5000 to 12,000 packages per hour, depending on the model
- Preprinted film
- Automated batch creation