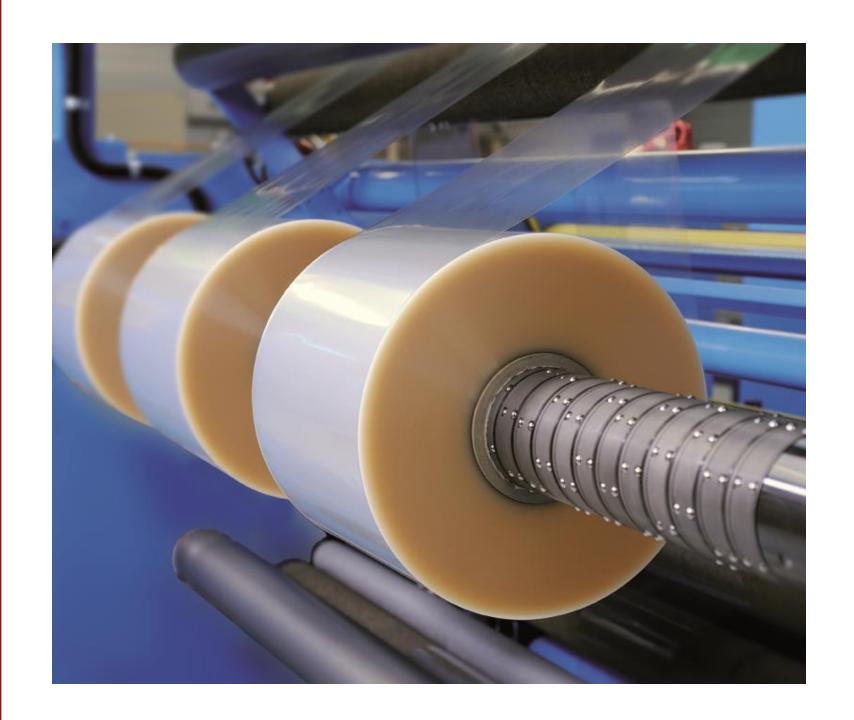

### **OUR AREAS OF EXPERTISE**

CUSTOM CUTTING OF FILMS AND PAPER

# AERA meets all your specifications!

- Chuck: 70, 76 or 152 mm
- Customised reel lengths
- Individually packaged reels (transparent or blue bag)
- A range of palletising options
- Automatic reel change
- With or without connections (aluminium or red)
- Integrated chuck cutting

# 4 HIGH-PERFORMANCE CUTTING LINES

- Reel width of up to 1700 mm
- Cutting capacity: 20 to 30 tonnes per day
- AERA is BRCGS packaging certified
- A permanent stock of about 2000 tonnes
- We work with world-leading extruders

### PRECUT REELS

- Widths from 25 to 1100 mm
- Maximum diameter: 600 mm
- Chucks: 70, 76 or 152 mm in cardboard or PVDC
- Standard or custom reel labelling
- Individual plastic bag
- Customer specification management