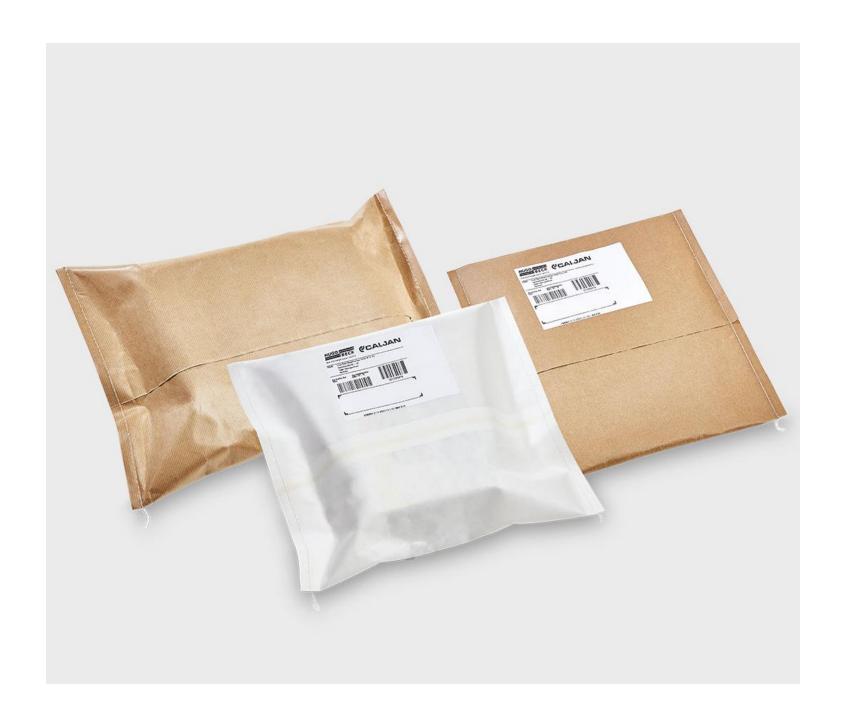

# PAPER E-COM FIT

- Shipping packaging
- Recyclable paper
- Automatic adjustment
- Sewn side seam

Revolver magazine

Friction feeder

**SpaceFeeder** 

**Special machines** 