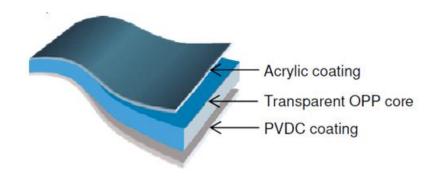

### RANGE OF FLEXIBLE PACKAGING FILMS

- Polyolefin shrink films
- Plain and low seal initiation temperature BOPP
- White and metallised BOPP
- Coated BOPP (Acrylic, LTS, PVDC)
- Barrier BOPP varieties: PVDC free

# **BOPP STANDARD**

- Sealing between 105 and 145°C
- Transparent
- Thickness: 15 to 50µ
- Flowpack, horizontal and vertical packaging lines
- Moisture and oxygen barrier
- Suitable for food products
- Corona treated on one side for printing

# TEMPERATURE BOPP

- Sealing from 85°C
- Transparent
- Standard thickness: 25 and 30µ
- Mainly used on high-speed flowpack machines
- Moisture and oxygen barrier

# COATED FILMS FOR COSMETICS