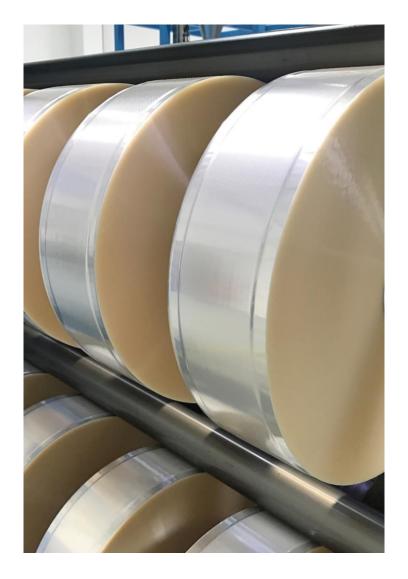

# A LARGE STOCK DRIVES EXCELLENT REACTIVITY

- Delivery time: 24 to 48 hours for your urgent orders
- Weekly door-to-door deliveries for quantities ranging from a pallet to a full truck.
- A permanent stock of over 1500 tonnes of jumbo reels in films including BOPP, PLA and PET

We deliver everywhere in France and Europe!