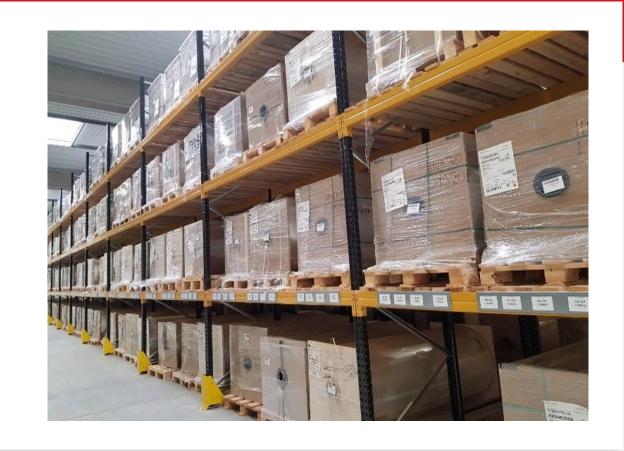

# 4 HIGH-PERFORMANCE CUTTING LINES

- Reel width of up to 1700 mm
- Cutting capacity: 20 to 30 tonnes per day
- AERA is BRCGS packaging certified
- A permanent stock of about 2000 tonnes
- We work with world-leading extruders

# A LARGE STOCK DRIVES EXCELLENT REACTIVITY

- Delivery time: 24 to 48 hours for your urgent orders
- Weekly door-to-door deliveries for quantities ranging from a pallet to a full truck.
- A permanent stock of over 1500 tonnes of jumbo reels in films including BOPP, PLA and PET