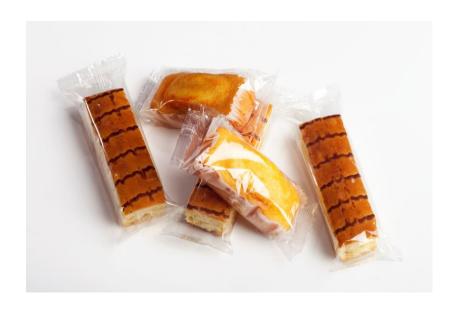

# Polyolefin shrink films, ideal for all business sectors!

- Food
- Personal care and cosmetics
- Pharmaceutical
- Multimedia
- Custom packaging
- Graphic arts
- E-commerce

# POLYOLEFIN SHRINK FILMS

- Thickness: 11 to 25 microns
- Width from 150 to 1000 mm
- Food grade quality
- Large stock