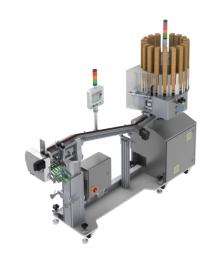

# PAPER E-COM FIT

- Shipping packaging
- Recyclable paper
- Automatic adjustment
- Sewn side seam

Revolver magazine

Friction feeder

**SpaceFeeder** 

**Special machines** 