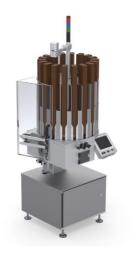

# PAPER E-COM FIT

- Shipping packaging
- Recyclable paper
- Automatic adjustment
- Sewn side seam

Revolver magazine

Friction feeder

**SpaceFeeder** 

**Special machines** 