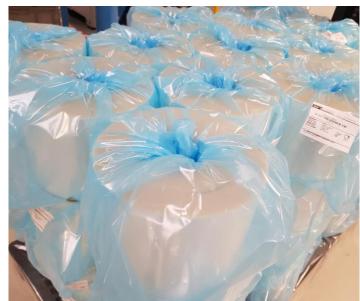

# AERA meets all your specifications!

- Chuck: 70, 76 or 152 mm
- Customised reel lengths
- Individually packaged reels (transparent or blue bag)
- A range of palletising options
- Automatic reel change
- With or without connections (aluminium or red)
- Integrated chuck cutting

### PRECUT REELS

- Widths from 25 to 1100 mm
- Maximum diameter: 600 mm
- Chucks: 70, 76 or 152 mm in cardboard or PVDC
- Standard or custom reel labelling
- Individual plastic bag
- Customer specification management