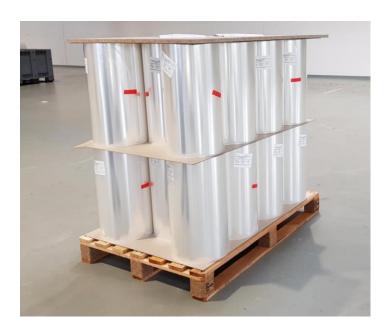

# AERA meets all your specifications!

- Chuck: 70, 76 or 152 mm
- Customised reel lengths
- Individually packaged reels (transparent or blue bag)
- A range of palletising options
- Automatic reel change
- With or without connections (aluminium or red)
- Integrated chuck cutting

# A LARGE STOCK DRIVES EXCELLENT REACTIVITY

- Delivery time: 24 to 48 hours for your urgent orders
- Weekly door-to-door deliveries for quantities ranging from a pallet to a full truck.
- A permanent stock of over 1500 tonnes of jumbo reels in films including BOPP, PLA and PET