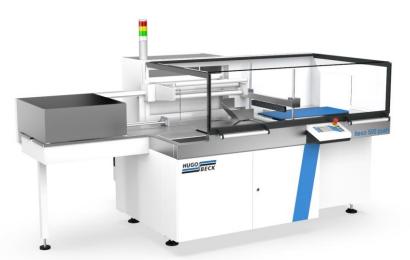

### **FLEXO 500**

- Fixed sealing bar
- Continuous sealing
- 20 to 40 products per minute