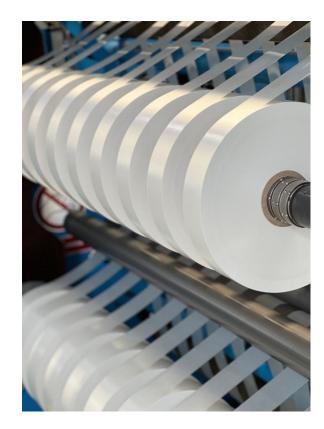

# 4 HIGH-PERFORMANCE CUTTING LINES

- Reel width of up to 1700 mm
- Cutting capacity: 20 to 30 tonnes per day
- AERA is BRCGS packaging certified
- A permanent stock of about 2000 tonnes
- We work with world-leading extruders

# A LARGE STOCK DRIVES EXCELLENT REACTIVITY

- Delivery time: 24 to 48 hours for your urgent orders
- Weekly door-to-door deliveries for quantities ranging from a pallet to a full truck.
- A permanent stock of over 1500 tonnes of jumbo reels in films including BOPP, PLA and PET