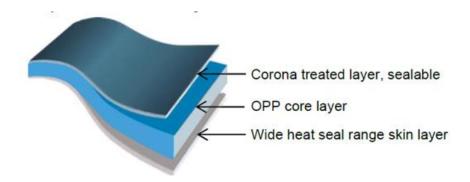

# **BOPP STANDARD**

- Sealing between 105 and 145°C
- Transparent
- Thickness: 15 to 50µ
- Flowpack, horizontal and vertical packaging lines
- Moisture and oxygen barrier
- Suitable for food products
- Corona treated on one side for printing

# TEMPERATURE BOPP

- Sealing from 85°C
- Transparent
- Standard thickness: 25 and 30µ
- Mainly used on high-speed flowpack machines
- Moisture and oxygen barrier