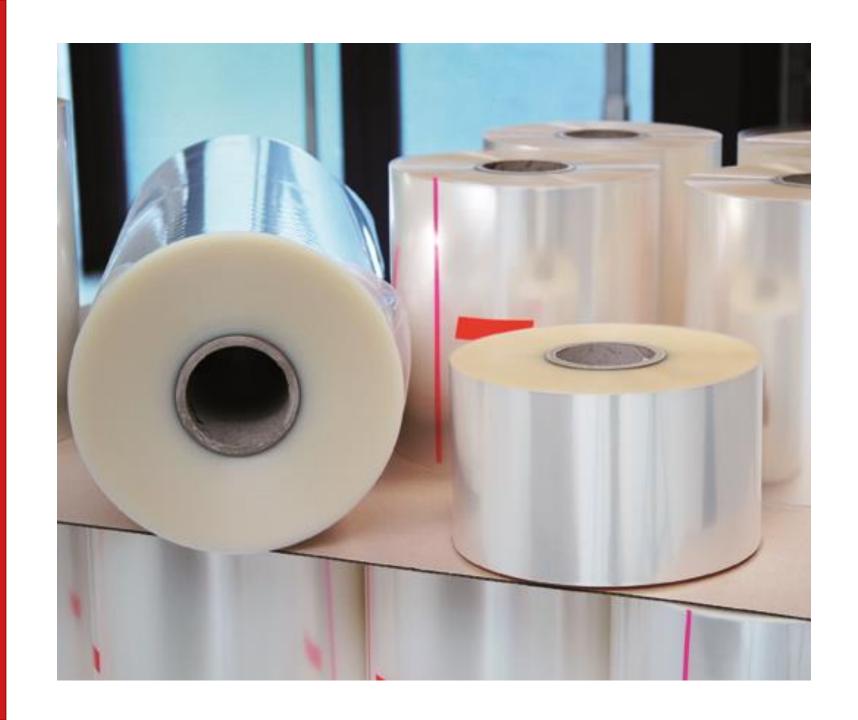

### **OUR AREAS OF EXPERTISE**

CUSTOM CUTTING OF FILMS AND PAPER

# AERA meets all your specifications!

- Chuck: 70, 76 or 152 mm
- Customised reel lengths
- Individually packaged reels (transparent or blue bag)
- A range of palletising options
- Automatic reel change
- With or without connections (aluminium or red)
- Integrated chuck cutting

### PRECUT REELS

- Widths from 25 to 1100 mm
- Maximum diameter: 600 mm
- Chucks: 70, 76 or 152 mm in cardboard or PVDC
- Standard or custom reel labelling
- Individual plastic bag
- Customer specification management

Our films can be hot microperforated and cut to your specifications