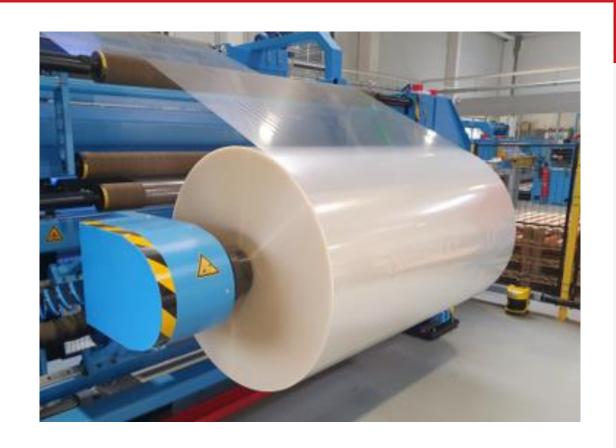

### **OUR AREAS OF EXPERTISE**

CUSTOM CUTTING OF FILMS AND PAPER

# AERA meets all your specifications!

- Chuck: 70, 76 or 152 mm
- Customised reel lengths
- Individually packaged reels (transparent or blue bag)
- A range of palletising options
- Automatic reel change
- With or without connections (aluminium or red)
- Integrated chuck cutting

# 4 HIGH-PERFORMANCE CUTTING LINES

- Reel width of up to 1700 mm
- Cutting capacity: 20 to 30 tonnes per day
- AERA is BRCGS packaging certified
- A permanent stock of about 2000 tonnes
- We work with world-leading extruders