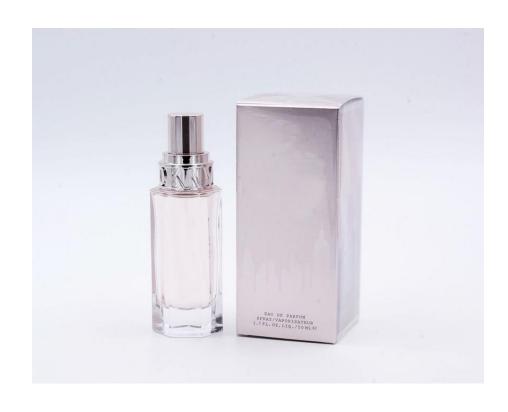

# COATED FILMS FOR COSMETICS

#### **Specific features:**

- Excellent gloss
- Regular coefficient of friction/peel
- Suitable for X sealing machines
- Oxygen and aroma barrier