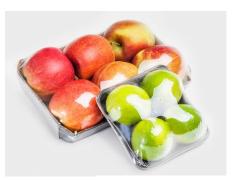

# Polyolefin shrink films, ideal for all business sectors!

- Food
- Personal care and cosmetics
- Pharmaceutical
- Multimedia
- Custom packaging
- Graphic arts
- E-commerce

# POLYOLEFIN SHRINK FILMS

- Thickness: 11 to 25 microns
- Width from 150 to 1000 mm
- Food grade quality
- Large stock

# **BOPP STANDARD**

- Sealing between 105 and 145°C
- Transparent
- Thickness: 15 to 50µ
- Flowpack, horizontal and vertical packaging lines
- Moisture and oxygen barrier
- Suitable for food products
- Corona treated on one side for printing