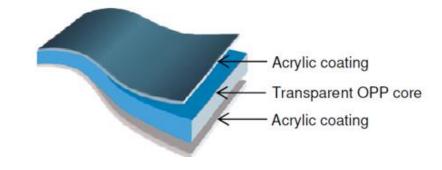

### **PVDC-FREE BARRIER FILM**

#### Specific features:

- Chlorine-free barrier
- Recyclable in the flexible PP or PE sector (if available)
- Moisture and oxygen barrier
- Films suitable for high speed machines