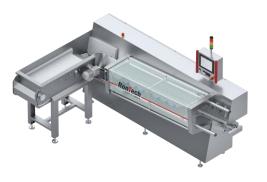

### **FLEXO 500**

- Fixed sealing bar
- Continuous sealing
- 20 to 40 products per minute

# SERVO X with sealing bar

- High quality packaging
- Continuous frontal sealing bar
- 5000 to 12,000 packages per hour, depending on the model
- Preprinted film
- Automated batch creation