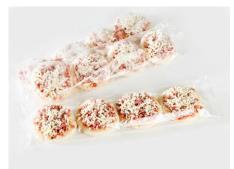

# Polyolefin shrink films, ideal for all business sectors!

- Food
- Personal care and cosmetics
- Pharmaceutical
- Multimedia
- Custom packaging
- Graphic arts
- E-commerce

# POLYOLEFIN SHRINK FILMS

- Thickness: 11 to 25 microns
- Width from 150 to 1000 mm
- Food grade quality
- Large stock