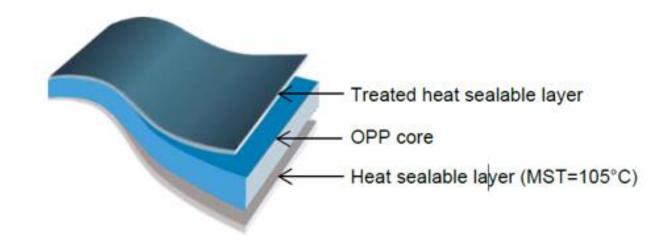

# **BOPP STANDARD**

- Sealing between 105 and 145°C
- Transparent
- Thickness: 15 to 50µ
- Flowpack, horizontal and vertical packaging lines
- Moisture and oxygen barrier
- Suitable for food products
- Corona treated on one side for printing

# TEMPERATURE BOPP

- Sealing from 85°C
- Transparent
- Standard thickness: 25 and 30µ
- Mainly used on high-speed flowpack machines
- Moisture and oxygen barrier